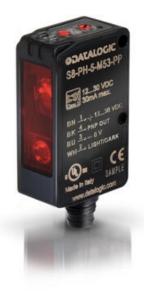

# DATASENSING - S8 - MINIATURE PHOTOELECTRIC SENSOR

IO-link versions available

S8-PR-5-F01-PP 950801500 Through Beam Receiver PNP M8 Connector

- Compact size (14 x 42 x 25mm)
- M8 Connector or M12 Pig-tail
- Available in IP69K stainless steel
- · LED or laser emission
- . Now with IO-link versions

## **TECHNICAL DATA**

| Approvals             | CE, UL              |
|-----------------------|---------------------|
| Dimension (mm)        | 14 x 42 x 25        |
| Distance max          | 25000 mm            |
| Distance min          | 0 mm                |
| Electrical connection | M8 4-pole connector |
| Function              | Dark on / Light on  |
| IP class              | IP67                |

| LED indicator               | Yes                   |
|-----------------------------|-----------------------|
| Lens material               | PC, PMMA              |
| Light type                  | Red LED               |
| Material of body            | ABS plastic           |
| Output                      | PNP                   |
| Output current max          | 0.1 A                 |
| Photocell technology        | Through beam receiver |
| Power consumption max       | 0.02 A                |
| Reaction time               | 0.5 ms                |
| Sensitivity setting         | Yes                   |
| Storage temperature max     | 70 °C                 |
| Storage temperature min     | -20 °C                |
| Supply voltage              | 12-30 V DC            |
| Temperature operational max | 55 °C                 |
| Temperature operational min | -10 °C                |
| Type of light               | LED                   |
| Weight                      | 12 g                  |
|                             |                       |