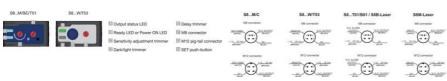

# DATASENSING - S8 - MINIATURE PHOTOELECTRIC SENSOR

IO-link versions available

S8-PR-5-F01-PP 950801500 Through Beam Receiver PNP M8 Connector

- Compact size (14 x 42 x 25mm)
- M8 Connector or M12 Pig-tail
- Available in IP69K stainless steel
- · LED or laser emission
- . Now with IO-link versions

## **TECHNICAL DATA**

| Approvals             | CE, UL              |
|-----------------------|---------------------|
| Dimension (mm)        | 14 x 42 x 25        |
| Distance max          | 25000 mm            |
| Distance min          | 0 mm                |
| Electrical connection | M8 4-pole connector |
| Function              | Dark on / Light on  |
| IP class              | IP67                |

| LED indicator               | Yes                   |
|-----------------------------|-----------------------|
| Lens material               | PC, PMMA              |
| Light type                  | Red LED               |
| Material of body            | ABS plastic           |
| Output                      | PNP                   |
| Output current max          | 0.1 A                 |
| Photocell technology        | Through beam receiver |
| Power consumption max       | 0.02 A                |
| Reaction time               | 0.5 ms                |
| Sensitivity setting         | Yes                   |
| Storage temperature max     | 70 °C                 |
| Storage temperature min     | -20 °C                |
| Supply voltage              | 12-30 V DC            |
| Temperature operational max | 55 °C                 |
| Temperature operational min | -10 °C                |
| Type of light               | LED                   |
| Weight                      | 12 g                  |
|                             |                       |