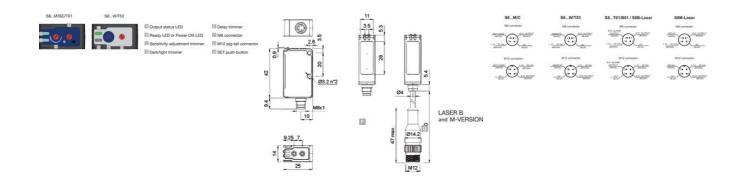

# DATASENSING - S8 - MINIATURE PHOTOELECTRIC SENSOR

IO-link versions available

S8-PR-5-F01-PP 950801500 Through Beam Receiver PNP M8 Connector

- Compact size (14 x 42 x 25mm)
- M8 Connector or M12 Pig-tail
- Available in IP69K stainless steel
- · LED or laser emission
- . Now with IO-link versions

## **TECHNICAL DATA**

| Approvals             | CE, UL              |
|-----------------------|---------------------|
| Dimension (mm)        | 14 x 42 x 25        |
| Distance max          | 25000 mm            |
| Distance min          | 0 mm                |
| Electrical connection | M8 4-pole connector |
| Function              | Dark on / Light on  |
| IP class              | IP67                |

| LED indicator               | Yes                   |
|-----------------------------|-----------------------|
| Lens material               | PC, PMMA              |
| Light type                  | Red LED               |
| Material of body            | ABS plastic           |
| Output                      | PNP                   |
| Output current max          | 0.1 A                 |
| Photocell technology        | Through beam receiver |
| Power consumption max       | 0.02 A                |
| Reaction time               | 0.5 ms                |
| Sensitivity setting         | Yes                   |
| Storage temperature max     | 70 °C                 |
| Storage temperature min     | -20 °C                |
| Supply voltage              | 12-30 V DC            |
| Temperature operational max | 55 °C                 |
| Temperature operational min | -10 °C                |
| Type of light               | LED                   |
| Weight                      | 12 g                  |
|                             |                       |