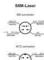

# DATASENSING - S8 - MINIATURE PHOTOELECTRIC SENSOR

IO-link versions available

S8-PR-5-F01-PP 950801500 Through Beam Receiver PNP M8 Connector

- Compact size (14 x 42 x 25mm)
- M8 Connector or M12 Pig-tail
- Available in IP69K stainless steel
- · LED or laser emission
- . Now with IO-link versions

## **TECHNICAL DATA**

| Approvals             | CE, UL              |
|-----------------------|---------------------|
| Dimension (mm)        | 14 x 42 x 25        |
| Distance max          | 25000 mm            |
| Distance min          | 0 mm                |
| Electrical connection | M8 4-pole connector |
| Function              | Dark on / Light on  |
| IP class              | IP67                |